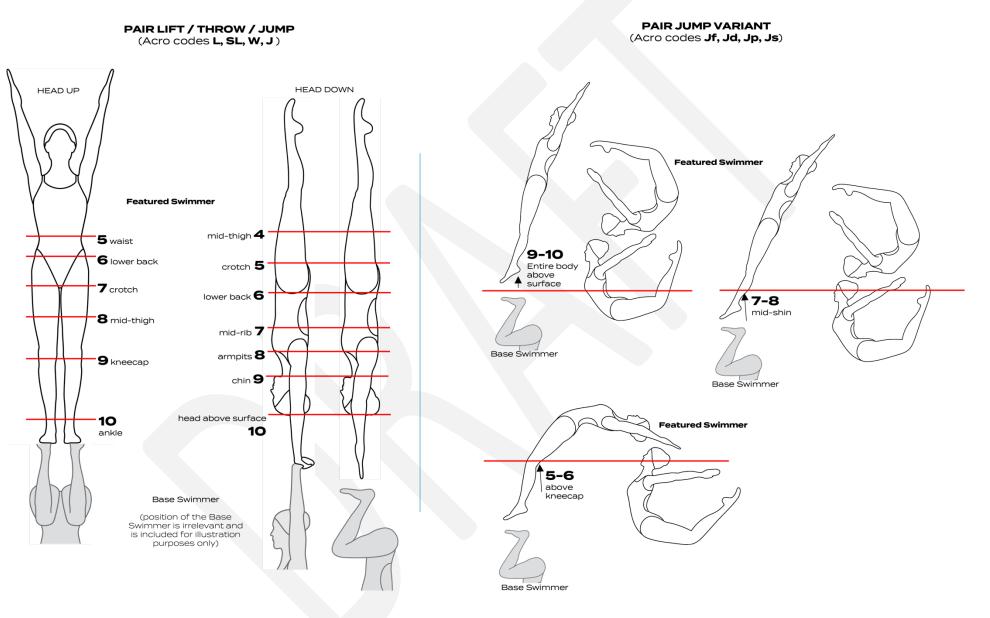

## BASIC POSITIONS HEIGHT CHART ELEMENTS PANEL







Group C (Combined) (the thick arrow points to the swimmer to determine the height score; for more examples of Acro C refer to the Manual)



ACRO INACURIACIES: S -0.25, O-0.5, M-1; Falls MAX. score 6.75; Partial Fail - 2 points Complete Fail - 1 point.



PAIR ACRO - HEIGHT OF THE FEATURED SWIMMER





## CONDENSED MARKING SCALE & BASIC POSITIONS HEIGHT CHART ARTISTIC IMPRESSION PANEL

## CONDENSED MARKING SCALE

| ARTISTIC IMPRESSION       |                  |                                        |             | 9 - 10<br>excellent/<br>perfect/<br>bonus             | 8-8.75<br>very good/<br>bonus         | 7-7.75<br>good/<br>standard             | 6 – 6.75<br>competent/<br>deduction | 5 – 5.75<br>satisfactory/<br>deduction | 4 – 4.75<br>deficient/<br>deduction | 3.0<br>weak/<br>deduction/<br>limited skill set |
|---------------------------|------------------|----------------------------------------|-------------|-------------------------------------------------------|---------------------------------------|-----------------------------------------|---------------------------------