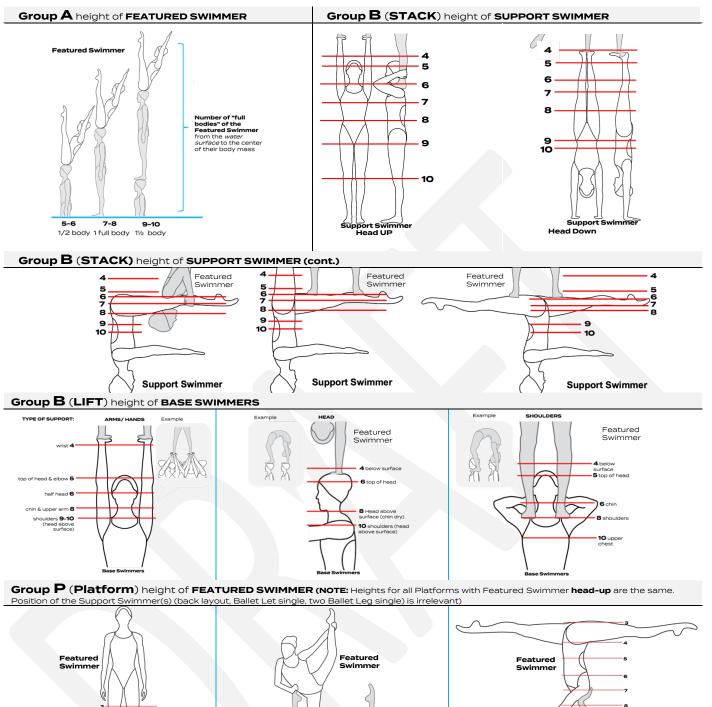

## BASIC POSITIONS HEIGHT CHART ELEMENTS PANEL

Group C (Combined) (the thick arrow points to the swimmer to determine the height score; for more examples of Acro C refer to the Manual)

ACRO INACURIACIES: S -0.25, O-0.5, M-1; Falls MAX. score 6.75; Partial Fail - 2 points Complete Fail - 1 point.