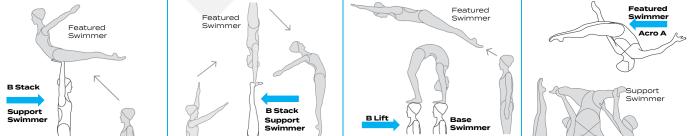

## BASIC POSITIONS HEIGHT CHART ELEMENTS PANEL

Group C (Combined) (the thick arrow points to the swimmer to determine the height score; for more examples of Acro C refer to the Manual)

ACRO INACURIACIES: S -0.25, O-0.5, M-1; Falls MAX. score 6.75; Partial Fail - 2 points Complete Fail - 1 point.