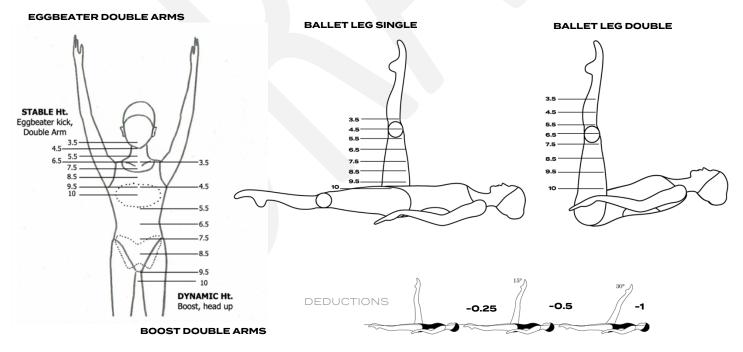

ng                |             | excellent                                             | very good                             | good                                    | competent                           | satisfactory                           | deficient                           | weak                                            |
|                           |                  | Complexity 50%<br>(Including Patterns) |             | effortless complexity<br>throughout                   | mostly complex                        | good/ some complexity                   | limited/ simple > complex           | simple throughout                      | very simple                         | minimal/ none                                   |

## **BASIC POSITIONS HEIGHT CHART - TRANSITIONS**