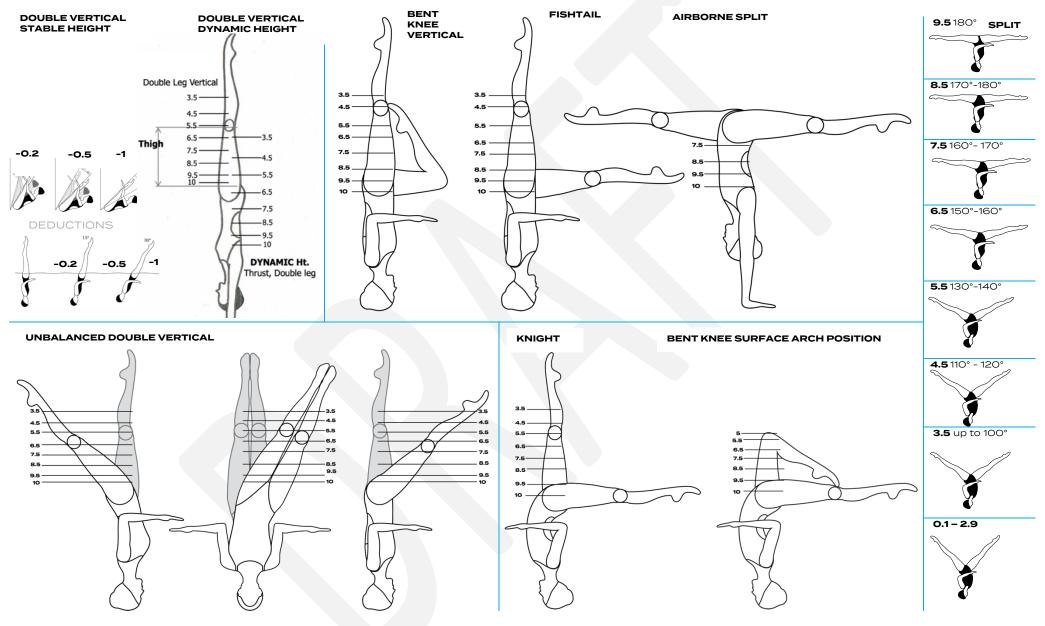

## BASIC POSITIONS HEIGHT CHART ELEMENTS PANEL







Group C (Combined) (the thick arrow points to the swimmer to determine the height score; for more examples of Acro C refer to the Manual)



ACRO INACURIACIES: S -0.25, O-0.5, M-1; Falls MAX. score 6.75; Partial Fail - 2 points Complete Fail - 1 point.



PAIR ACRO - HEIGHT OF THE FEATURED SWIMMER





## CONDENSED MARKING SCALE & BASIC POSITIONS HEIGHT CHART ARTISTIC IMPRESSION PANEL

## CONDENSED MARKING SCALE

| ARTISTIC IMPRESSION       |                  |                                        |             | 9 - 10<br>excellent/<br>perfect/<br>bonus             | 8-8.75<br>very good/<br>bonus         | 7-7.75<br>good/<br>standard             | 6 – 6.75<br>competent/<br>deduction | 5 – 5.75<br>satisfactory/<br>deduction | 4 – 4.75<br>deficient/<br>deduction | 3.0<br>weak/<br>de